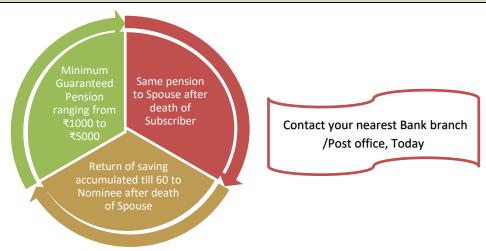

# How much pension can one get?

Pension amount of Rs 1000, 2000, 3000, 4000 and 5000 depends on the contribution rate selected by the subscriber and regular payment made during the accumulation period.

#### For Further Details:

You may contact your nearest Bank Branch or Post office

Call - PFRDA's Help desk at 1800 1100 69 Protean CRA- Help desk at 1800 889 1030

PFRDA Website: https://www.pfrda.org.in/>>APY>>APY Scheme details: https://www.pfrda.org.in/>>APY>>FAOs